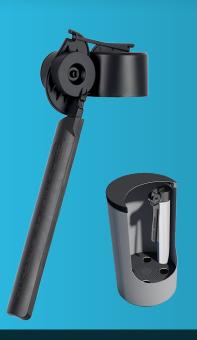

Never Run Out of Salt Again

## **Summary**

The DROP Salt Sensor notifies you to add salt before you run out, ensuring you always have soft water.

## **Features**

- Notifies you via push notification, text message or email when it is time to add salt
- Comes standard on all DROP Softeners
- Can be added to any softener with a 3.5" or 4" brine well
- Proprietary paddle designs provides the most accurate level indication on the market
- 7" Paddle extender available
- 1 Year Warranty

Hard water is the result of a combination of dissolved calcium and magnesium. These minerals cause soap scum and water spots on water fixtures, and can greatly shorten the lifespan of common appliances. Hard water frequently necessitates 20-30% more energy to heat water, and 3-4 times more soap and detergent for cleaning and laundry. With the DROP Salt Sensor, you can ensure you always have salt in your softeners, eliminating the problems of hard water.